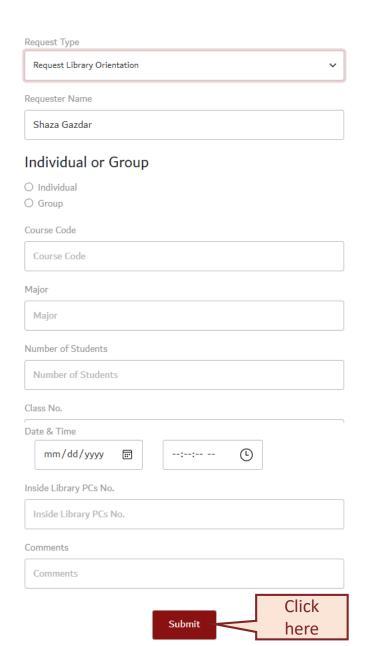

# Library Orientation Request (Group & Individual)

Reference Services Desk

<u>library@dah.edu.sa</u>

Ext: 621 - 371

#### Reference services

Fill in the form and submit it. You will receive a confirmation and an invitation via email - Outlook