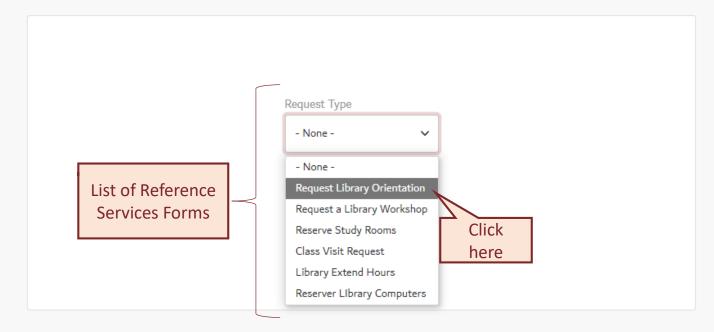

## Select Request Library Orientation

Home Subject Categories E-Services Open Access Resources Contact Us About Us FAQ

#### Reference services

Fill in the form and submit it. You will receive a confirmation and an invitation via email - Outlook