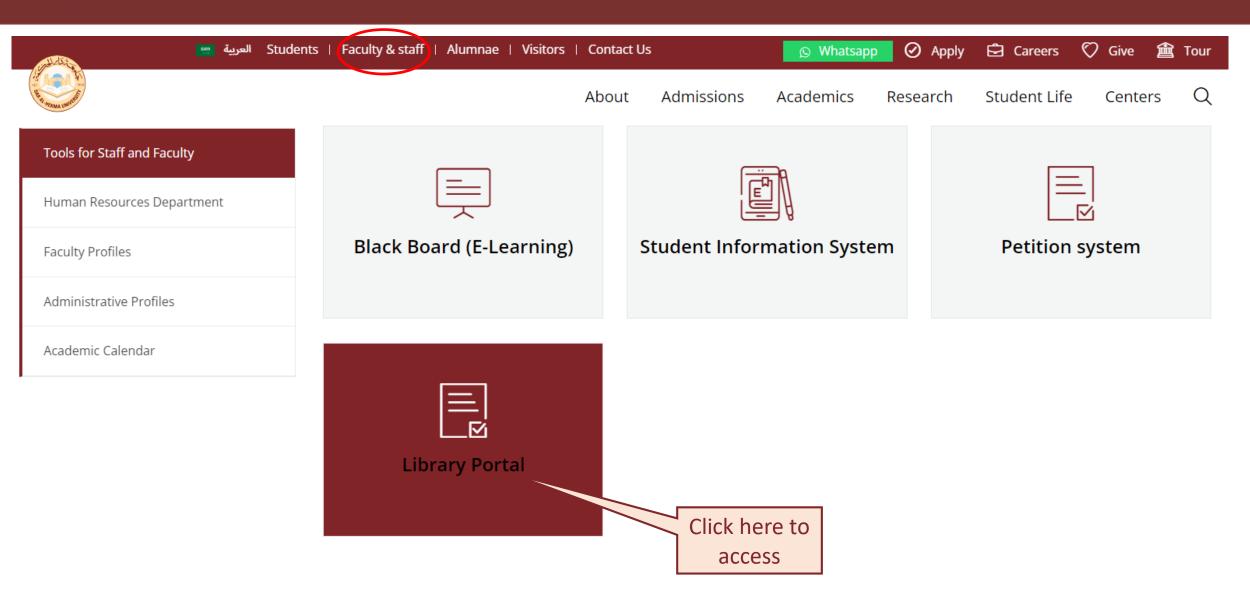

**DAHU Library** 



# Library Orientation Request (Group & Individual)

Reference Services Desk

<u>library@dah.edu.sa</u>

Ext: 621 - 371



# Access The Medad System (Library User Portal) ما المعالمة المعالم





## Access the Library User Portal





# Library Portal Home Page





# Enter your DAHU Username and Password



#### Welcome back

Glad to see you! Login Username or email address \* Enter your username or email address. Password \* Enter the password that accompanies your username. Remember me Log in Forgot Password? Or Login with Click here to Login Google Login with SSO





## Select E-Services





## Select Reference Services



Home Subject Categories E-Services Open Access Resources Contact Us About Us FAQ









Electronic Services



#### **FAQs**

The most frequently asked questions service is one of the services provided by the library, and it seeks through it to provide appropriate answers to the frequently asked questions by the beneficiaries. We are also happy to receive any new inquiries.

Start Now



#