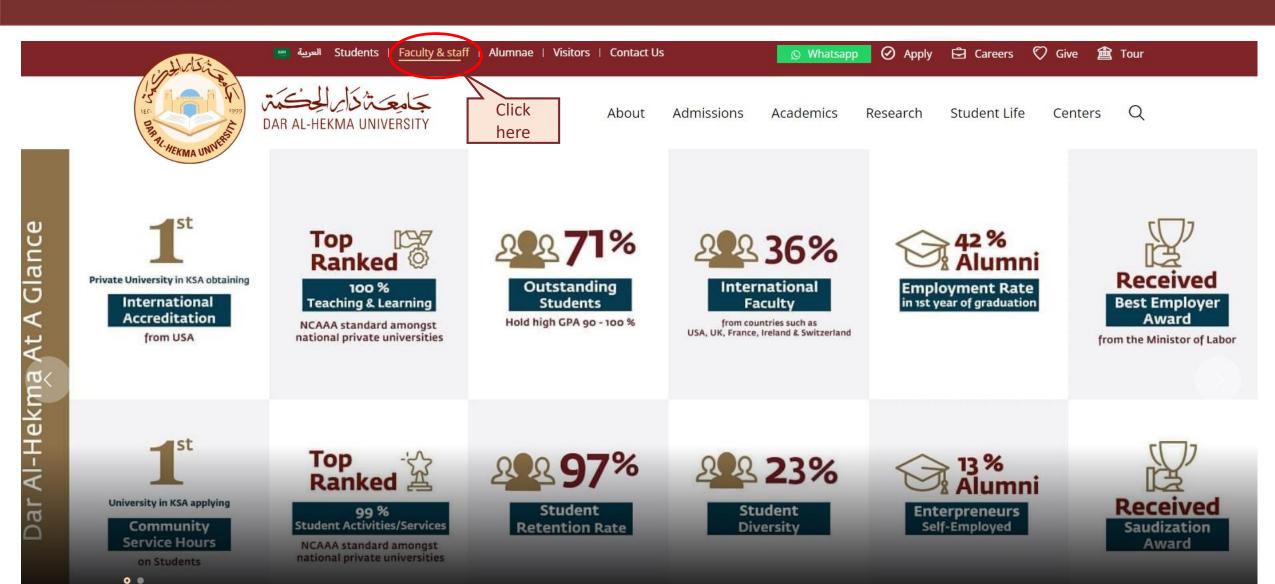

# Access The Medad System (Library User Portal) ما المعالمة المعالم

## Access the Library User Portal