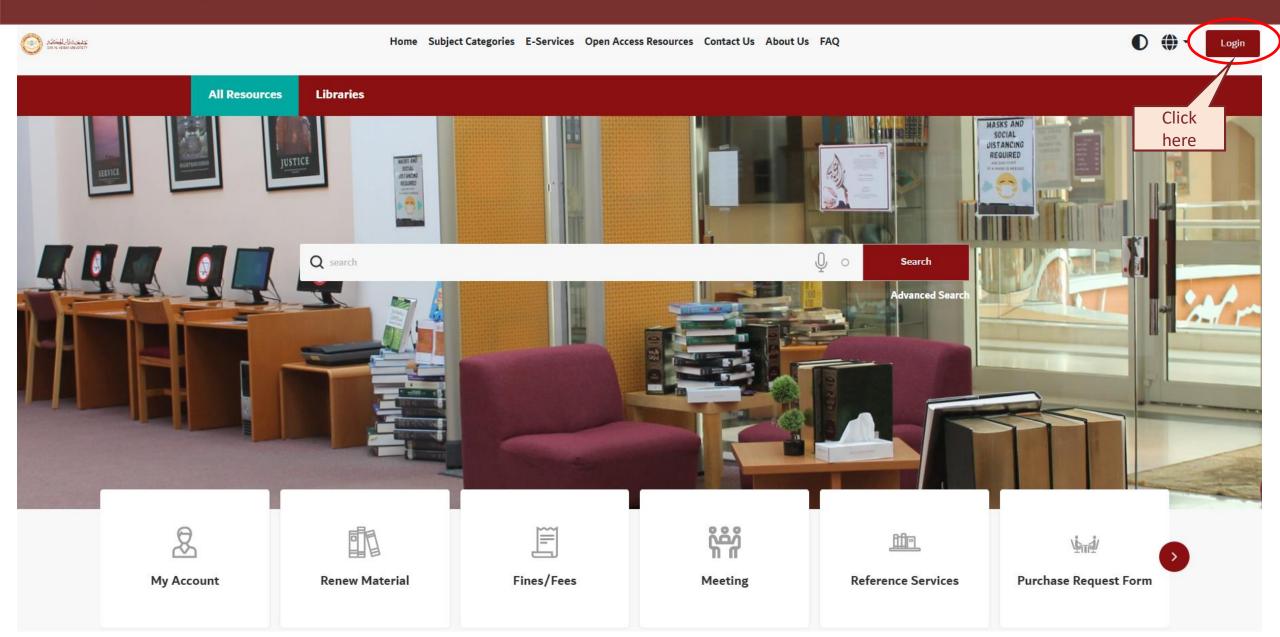

**DAHU Library** 



# Library Orientation Request (Group & Individual)

Reference Services Desk

<u>library@dah.edu.sa</u>

Ext: 621 - 371



# Access The Medad System (Library User Portal) ما المعالمة المعالم





## Access the Library User Portal





# Library Portal Home Page





# Enter your DAHU Username and Password



#### Welcome back

Glad to see you! Login Username or email address \* Enter your username or email address. Password \* Enter the password that accompanies your username. Remember me Log in Forgot Password? Or Login with Click here to Login Google Login with SSO





## Select E-Services





## Select Reference Services



Home Subject Categories E-Services Open Access Resources Contact Us About Us FAQ









Electronic Services



#### **FAQs**

The most frequently asked questions service is one of the services provided by the library, and it seeks through it to provide appropriate answers to the frequently asked questions by the beneficiaries. We are also happy to receive any new inquiries.

Start Now



#### **Purchase Request Form**

P